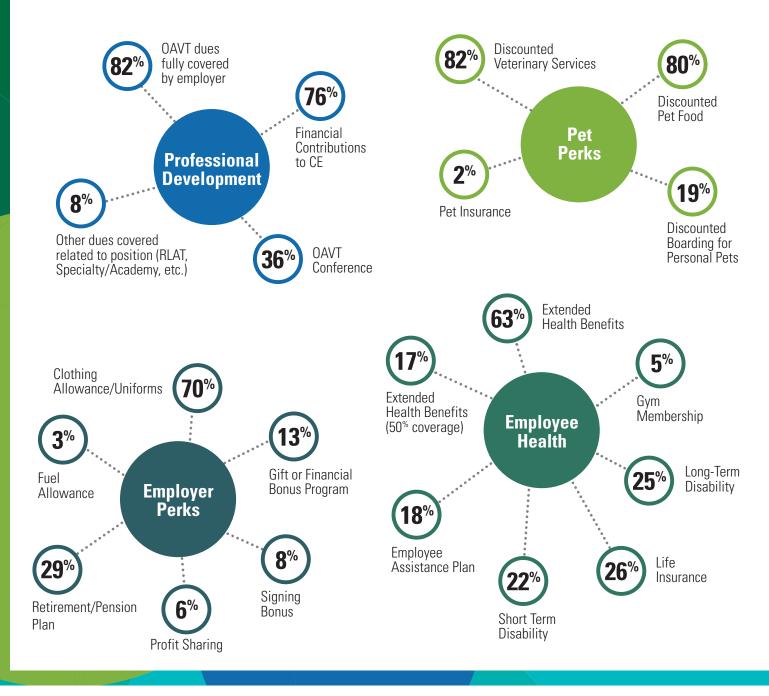

#### **Additional Compensation**

While salary is certainly a critical element of job satisfaction, it's good to consider factors beyond a paycheck that can contribute to overall fulfillment. To help improve workplace culture and limit employee turnover, employers should offer supplementary benefits that employees find valuable. Following is a tally of the most common benefits provided to members.