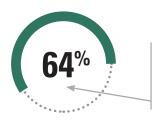

Their average wage is \$25.97 (up from \$24.74 in '22). Of those respondents, 58% work in independently-owned practices, while 42% work in corporately-owned ones. The gap between the number of independently-owned practices and those owned by a corporation continues to narrow.