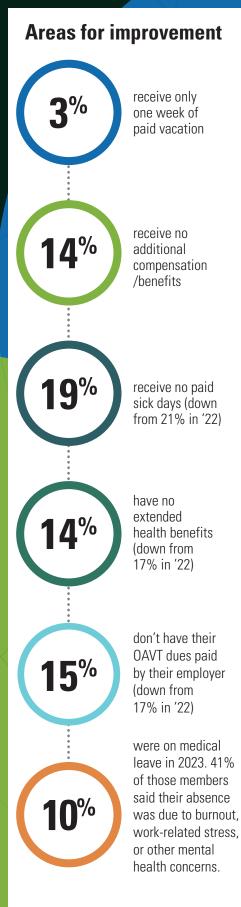

#### **Additional Compensation**

While salary is certainly a critical element of job satisfaction, it's good to consider factors beyond a paycheck that can contribute to overall fulfillment. To help improve workplace culture and limit employee turnover, employers should offer supplementary benefits that employees find valuable. Following is a tally of the most common benefits provided to members.