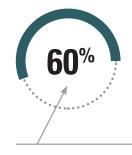

Fewer than 1% of respondents are earning less than 20/hr – down from 2% in 2022 and 13.7% in 2021.

70% of respondents reported receiving a raise in 2023. The average raise was \$2.60/hr.

of respondents work in a traditional small animal practice (a 0.5% drop from '22).