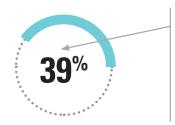

have been at their current workplace for five years or less - 16% for less than one year.

of respondents receive the standard two weeks of vacation. 31% of respondents have three weeks of vacation, while 18% have more than three weeks.