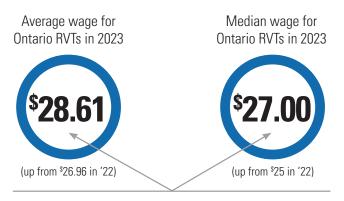

# **OAVT's** Wage & Compensation Report 2023

Each year, we ask OAVT members to provide input on wages and compensation so we can monitor trends in the RVT profession and address gaps that might be present. Once again, approximately 30% of our membership completed this year's survey.



Fewer than 1% of respondents are earning less than 20/hr – down from 2% in 2022 and 13.7% in 2021.

70% of respondents reported receiving a raise in 2023. The average raise was \$2.60/hr.



of respondents work in a traditional small animal practice (a 0.5% drop from '22).

Their average wage is \$25.97 (up from \$24.74 in '22). Of those respondents, 58% work in independently-owned practices, while 42% work in corporately-owned ones. The gap between the number of independently-owned practices and those owned by a corporation continues to narrow.



have been at their current workplace for five years or less - 16% for less than one year.



of respondents receive the standard two weeks of vacation. 31% of respondents have three weeks of vacation, while 18% have more than three weeks.



#