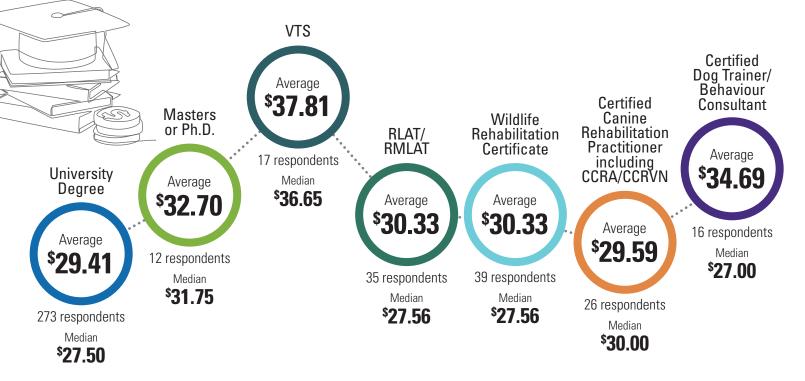

#### **Additional Qualifications\***

By pursuing additional qualifications, members can broaden their knowledge and enhance their skills in the delivery of specific services. These qualifications can favourably affect members' earning potential.

\*Other qualifications were not included as they had less than 8 respondents.